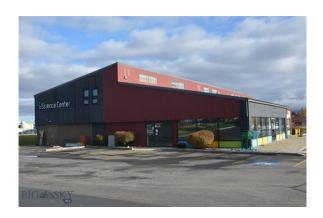

### **Public Remarks**

Perfectly located retail/ office building in a high traffic area between downtown Bozeman, Montana State University, and the Gallatin Valley Ma Main floor retail area features 4500sf, multiple entrances, storefront windows, vaulted ceilings, private storage, showroom and more. Second floor is 2300sf with private offices, break room, large open area and 2 stairways. This is a great place for your growing business.