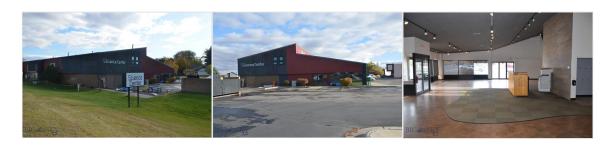

### **Public Remarks**

Perfectly located retail/ office building in a high traffic area between downtown Bozeman, Montana State University, and the Gallatin Valley Ma Main floor retail area features 4500sf, multiple entrances, storefront windows, vaulted ceilings, private storage, showroom and more. Second floor is 2300sf with private offices, break room, large open area and 2 stairways. This is a great place for your growing business.