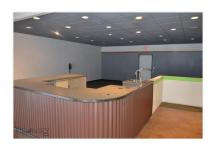

### **Public Remarks**

Perfectly located retail/ office building in a high traffic area between downtown Bozeman, Montana State University, and the Gallatin Valley Ma Main floor retail area features 4500sf, multiple entrances, storefront windows, vaulted ceilings, private storage, showroom and more. Second floor is 2300sf with private offices, break room, large open area and 2 stairways. This is a great place for your growing business.