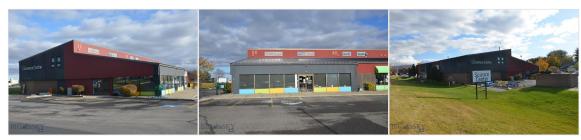

### **Public Remarks**

Perfectly located retail/ office building in a high traffic area between downtown Bozeman, Montana State University, and the Gallatin Valley Ma Main floor retail area features 4500sf, multiple entrances, storefront windows, vaulted ceilings, private storage, showroom and more. Second floor is 2300sf with private offices, break room, large open area and 2 stairways. This is a great place for your growing business.