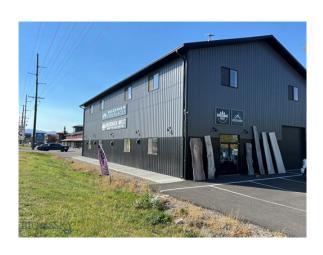

## **CLIENT DETAIL REPORT**

81341 Gallatin Road Unit#C Date Printed: 03/03/2025

Address: 81341 Gallatin Road Unit#C

City: Bozeman 2FC - Boz Area Four Corners Area:

State: MT **Zip**: 59718 County: Gallatin

Subd/Complex: Rainbow

**Directions:** South of 4 Corners on 191. Unit is just North of Arctic Spas on the West side of 191.

### **Public Remarks**

Great option for affordable 2000sf finished office space on 191 near 4 Corners and Gallatin Gateway. Easy access to Big Sky, Bozeman and Belgrade. Additional 2000sf of office may be available in adjacent office suite.