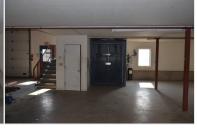

Legal:

**PROPERTY DETAILS** 

Office Sq Ft: 8.916 Zonina: M1 - Light Manufacturing

Warehouse Sq Ft: 10,571 Planning Jurisdiction: City # Floors: Flood Plain: Elevator: Yes Currently Occupied: No Parcel Tax ID#: RFH24081 3 Phase Elec Svc:

# **Public Remarks**

**Landlord Pays:** 

19,487 Sq Ft Total 10,571 Warehouse SqFt 8,916 Office. Large M-1 Building .702 Acres on the Northside of Bozeman. 4 Large doors. Configured for trades. Offices, Reception area multiple rest rooms ample parking.