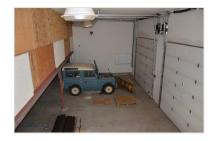

# **Public Remarks**

**Landlord Pays:** 

19,487 Sq Ft Total 10,571 Warehouse SqFt 8,916 Office. Large M-1 Building .702 Acres on the Northside of Bozeman. 4 Large doors. Configured for trades. Offices, Reception area multiple rest rooms ample parking.