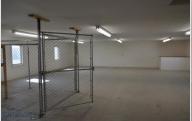

# **Public Remarks**

**Landlord Pays:** 

19,487 Sq Ft Total 10,571 Warehouse SqFt 8,916 Office. Large M-1 Building .702 Acres on the Northside of Bozeman. 4 Large doors. Configured for trades. Offices, Reception area multiple rest rooms ample parking.