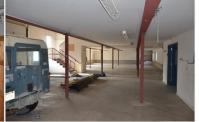

Legal:

**PROPERTY DETAILS** 

Office Sq Ft: 8.916 Zonina: M1 - Light Manufacturing

Warehouse Sq Ft: 10,571 Planning Jurisdiction: City # Floors: Flood Plain: Elevator: Yes Currently Occupied: No Parcel Tax ID#: RFH24081 3 Phase Elec Svc:

# **Public Remarks**

**Landlord Pays:** 

19,487 Sq Ft Total 10,571 Warehouse SqFt 8,916 Office. Large M-1 Building .702 Acres on the Northside of Bozeman. 4 Large doors. Configured for trades. Offices, Reception area multiple rest rooms ample parking.