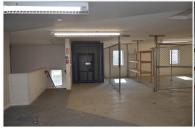

# **Public Remarks**

**Landlord Pays:** 

19,487 Sq Ft Total 10,571 Warehouse SqFt 8,916 Office. Large M-1 Building .702 Acres on the Northside of Bozeman. 4 Large doors. Configured for trades. Offices, Reception area multiple rest rooms ample parking.