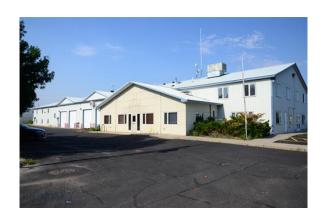

# **CLIENT DETAIL REPORT**

MLS#: 394100 2133 Industrial Drive Date Printed: 11/06/2024

# **Public Remarks**

**Landlord Pays:** 

19,487 Sq Ft Total 10,571 Warehouse SqFt 8,916 Office. Large M-1 Building .702 Acres on the Northside of Bozeman. 4 Large doors. Configured for trades. Offices, Reception area multiple rest rooms ample parking.