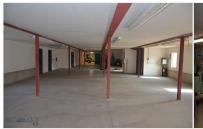

Legal:

**PROPERTY DETAILS** 

Office Sq Ft: 8.916 Zonina: M1 - Light Manufacturing

Warehouse Sq Ft: 10,571 Planning Jurisdiction: City # Floors: Flood Plain: Elevator: Yes Currently Occupied: No Parcel Tax ID#: RFH24081 3 Phase Elec Svc:

### **FEATURES**

**Tenants Pay:** Electric, Garbage, Gas, Insurance, Lawn Care, **Ceiling Height:** 8-10 Feet, 16-20 Feet

Maintenance, Sewer, Taxes Parking: Common

Heating: Hot Water Baseboard, Forced Air **Utility Services:** 115V Electric, 220V Electric, City Sewer, City

# **Public Remarks**

**Landlord Pays:** 

19,487 Sq Ft Total 10,571 Warehouse SqFt 8,916 Office. Large M-1 Building .702 Acres on the Northside of Bozeman. 4 Large doors. Configured for trades. Offices, Reception area multiple rest rooms ample parking.