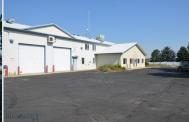

# **CLIENT DETAIL REPORT**

MLS#: 394100 2133 Industrial Drive Date Printed: 11/06/2024

### **GENERAL INFORMATION**

Status: **Active** Lease Type: Tot SqFt Cost::\$10.56

Type: Warehouse Unit Sq Ft: 19,487 **Monthly Cost:** Asking Lse Amt: \$9.00 Rent/Terms: \$14,616.00 .702 - SqFt Lot Size:

Price Per: Price/Sq Ft: \$0.00 NNN/SF Year: 1.56 Year

2133 Industrial Drive Address: 1NE - Boz N of Main/E of 19th City: Bozeman Area:

State: MT **Zip**: 59715 County:

Subd/Complex:

**Directions:** Bozeman North- Side Griffin to Industrial Drive North Left side of the street.

# **Public Remarks**

**Landlord Pays:** 

19,487 Sq Ft Total 10,571 Warehouse SqFt 8,916 Office. Large M-1 Building .702 Acres on the Northside of Bozeman. 4 Large doors. Configured for trades. Offices, Reception area multiple rest rooms ample parking.