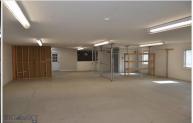

# **Public Remarks**

**Landlord Pays:** 

19,487 Sq Ft Total 10,571 Warehouse SqFt 8,916 Office. Large M-1 Building .702 Acres on the Northside of Bozeman. 4 Large doors. Configured for trades. Offices, Reception area multiple rest rooms ample parking.