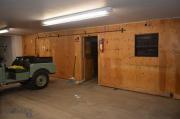

Legal:

**PROPERTY DETAILS** 

Office Sq Ft: 8.916 Zonina: M1 - Light Manufacturing

Warehouse Sq Ft: 10,571 Planning Jurisdiction: City # Floors: Flood Plain: Elevator: Yes Currently Occupied: No Parcel Tax ID#: RFH24081 3 Phase Elec Svc:

# **Public Remarks**

**Landlord Pays:** 

19,487 Sq Ft Total 10,571 Warehouse SqFt 8,916 Office. Large M-1 Building .702 Acres on the Northside of Bozeman. 4 Large doors. Configured for trades. Offices, Reception area multiple rest rooms ample parking.