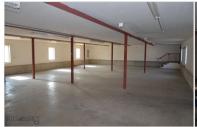

Legal:

**PROPERTY DETAILS** 

Office Sq Ft: 8.916 Zonina: M1 - Light Manufacturing

Warehouse Sq Ft: 10,571 Planning Jurisdiction: City # Floors: Flood Plain: Elevator: Yes Currently Occupied: No Parcel Tax ID#: RFH24081 3 Phase Elec Svc:

# **Public Remarks**

**Landlord Pays:** 

19,487 Sq Ft Total 10,571 Warehouse SqFt 8,916 Office. Large M-1 Building .702 Acres on the Northside of Bozeman. 4 Large doors. Configured for trades. Offices, Reception area multiple rest rooms ample parking.